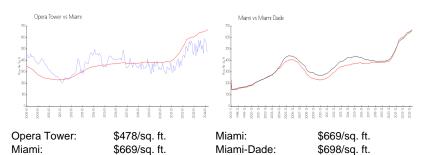

### **Market Information**

### **Inventory for Sale**

 Opera Tower
 9%

 Miami
 4%

 Miami-Dade
 3%

## Avg. Time to Close Over Last 12 Months

Opera Tower 91 days Miami 84 days Miami-Dade 81 days