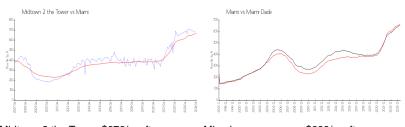

#### **Market Information**

Midtown 2 the Tower:\$676/sq. ft. Miami: \$669/sq. ft. Miami: \$669/sq. ft. Miami-Dade: \$694/sq. ft.