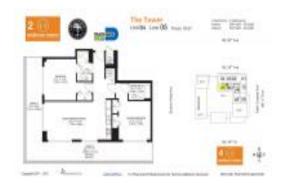

#### **Unit Information**

 MLS Number:
 A11571016

 Status:
 Active

 Size:
 964 Sq ft.

 Bedrooms:
 2

 Full Bathrooms:
 2

Half Bathrooms:

Parking Spaces: 1 Space, Assigned Parking

View:

 Rental Price:
 \$4,300

 List PPSF:
 \$4

 Valuated Price:
 \$737,000

 Valuated PPSF:
 \$765

The above valuated price is a baseline figure that does not take into account any specific renovation, upgrade, split, merge, or deterioration of the unit.