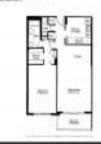

# **Unit Information**

| MLS Number:     | A11571025                   |
|-----------------|-----------------------------|
| Status:         | Active                      |
| Size:           | 918 Sq ft.                  |
| Bedrooms:       | 1                           |
| Full Bathrooms: | 1                           |
| Half Bathrooms: | 1                           |
| Parking Spaces: | Additional Spaces Available |
| View:           | Bay                         |
| Rental Price:   | \$2,300                     |
| List PPSF:      | \$3                         |
| Valuated Price: | \$201,000                   |
| Valuated PPSF:  | \$219                       |