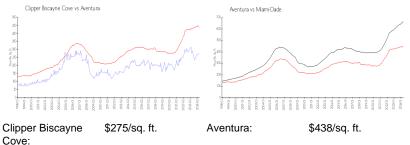

## **Market Information**

| Cove:     |               |             |               |
|-----------|---------------|-------------|---------------|
| Aventura: | \$438/sq. ft. | Miami-Dade: | \$703/sq. ft. |