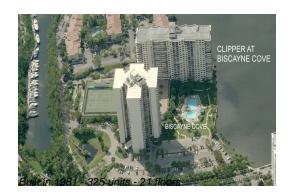

# Unit 1405 - Clipper Biscayne Cove

1405 - 18151 NE 31 Ct, Aventura, FL, Miami-Dade 33160

#### **Building Information**

| Number of units:                         | 325 |
|------------------------------------------|-----|
| Number of active listings for rent:      | 8   |
| Number of active listings for sale:      | 13  |
| Building inventory for sale:             | 4%  |
| Number of sales over the last 12 months: | 6   |
| Number of sales over the last 6 months:  | 4   |
| Number of sales over the last 3 months:  | 1   |