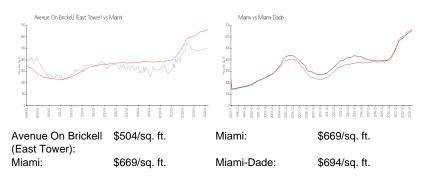

sale:      | 13  |
| Building inventory for sale:             | 4%  |
| Number of sales over the last 12 months: | 7   |
| Number of sales over the last 6 months:  | 1   |
| Number of sales over the last 3 months:  | 1   |

## **Building Association Information**

1060 Condominium Association 305-379-7305 & 305-577-3823

# **Recent Sales**

| Unit # | Size        | Closing Date | Sale Price | PPSF  |
|--------|-------------|--------------|------------|-------|
| 2311   | 1,088 sq ft | Mar 2024     | \$570,000  | \$524 |
| 2005   | 963 sq ft   | Nov 2023     | \$472,000  | \$490 |
| 3905   | 963 sq ft   | Oct 2023     | \$490,000  | \$509 |
| 1705   | 963 sq ft   | Sep 2023     | \$480,000  | \$498 |
| 1003   | 1,440 sq ft | Jul 2023     | \$770,000  | \$535 |

#### **Market Information**



## **Inventory for Sale**

| Avenue On Brickell (East Tower) | 4% |
|---------------------------------|----|
| Miami                           | 4% |
| Miami-Dade                      | 3% |



OR INCOME. INTERNET

40 BC

## Avg. Time to Close Over Last 12 Months

Avenue On Brickell (East Tower)4Miami8Miami-Dade8

49 days 84 days 81 days