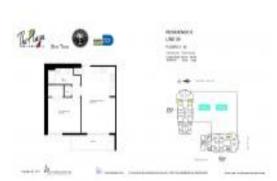

# Unit 3309 - Plaza Brickell 901 (West Tower)

3309 - 951 Brickell Av, Miami, FL, Miami-Dade 33131

#### **Unit Information**

A11571063 Active 639 Sq ft. 1 1 \$3,200 \$5 \$484,000

\$757

The above valuated price is a baseline figure that does not take into account any specific renovation, upgrade, split, merge, or deterioration of the unit.