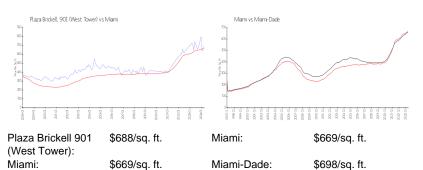

### **Market Information**

## **Inventory for Sale**

| Plaza Brickell 901 (West Tower) | 2% |
|---------------------------------|----|
| Miami                           | 4% |
| Miami-Dade                      | 3% |

## Avg. Time to Close Over Last 12 Months

| Plaza Brickell 901 (West Tower) | 69 days |
|---------------------------------|---------|
| Miami                           | 84 days |
| Miami-Dade                      | 81 days |