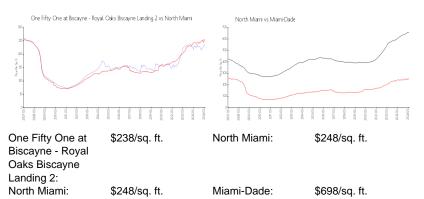

# Inventory for Sale

| One Fifty One at Biscayne - Royal Oaks | 3% |
|----------------------------------------|----|
| Biscayne Landing 2                     |    |
| North Miami                            | 5% |
| Miami-Dade                             | 3% |