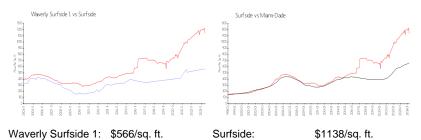

### **Unit Information**

 MLS Number:
 A11571151

 Status:
 Active

 Size:
 755 Sq ft.

 Bedrooms:
 1

 Full Bathrooms:
 1

Half Bathrooms: Parking Spaces:

View:

 Rental Price:
 \$2,895

 List PPSF:
 \$4

 Valuated Price:
 \$404,000

 Valuated PPSF:
 \$535

The above valuated price is a baseline figure that does not take into account any specific renovation, upgrade, split, merge, or deterioration of the unit.

#### **Building Information**

Number of units: 47
Number of active listings for rent: 2
Number of active listings for sale: 4
Building inventory for sale: 8%
Number of sales over the last 12 months: 0
Number of sales over the last 6 months: 0
Number of sales over the last 3 months: 0



Waverly At Surfside Beach Condominium Association (305) 867-3970

## **Market Information**



Surfside: \$1138/sq. ft. Miami-Dade: \$698/sq. ft.

## **Inventory for Sale**

Waverly Surfside 1 9% Surfside 5% Miami-Dade 3%

## Avg. Time to Close Over Last 12 Months

Waverly Surfside 1 n/a Surfside 91 days Miami-Dade 81 days