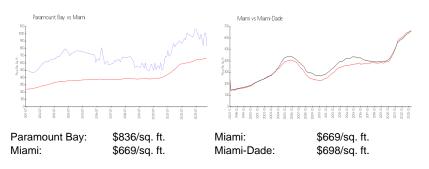

#### Market Information

#### **Inventory for Sale**

| Paramount Bay | 5% |
|---------------|----|
| Miami         | 4% |
| Miami-Dade    | 3% |

## Avg. Time to Close Over Last 12 Months

| Paramount Bay | 117 days |
|---------------|----------|
| Miami         | 84 days  |
| Miami-Dade    | 81 days  |