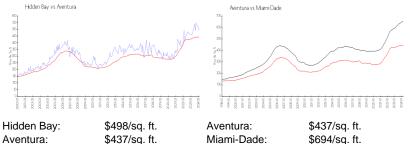

### **Market Information**

| Thuuch Day. | φ+30/39. π.   | Aventura.   | ψτυποφ.   |
|-------------|---------------|-------------|-----------|
| Aventura:   | \$437/sq. ft. | Miami-Dade: | \$694/sq. |