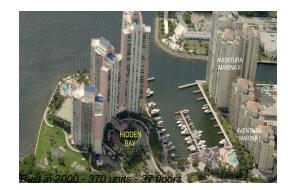

# Unit 2810 - Hidden Bay

2810 - 3370 Hidden Bay Dr, Aventura, FL, Miami-Dade 33180

# **Building Information**

| Number of units:                         | 370 |
|------------------------------------------|-----|
| Number of active listings for rent:      | 6   |
| Number of active listings for sale:      | 25  |
| Building inventory for sale:             | 6%  |
| Number of sales over the last 12 months: | 10  |
| Number of sales over the last 6 months:  | 6   |
| Number of sales over the last 3 months:  | 1   |