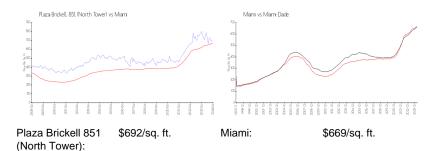

### **Market Information**

Miami-Dade:

\$698/sq. ft.

### **Inventory for Sale**

Miami:

Plaza Brickell 851 (North Tower) 2% Miami 4% Miami-Dade 3%

#### Avg. Time to Close Over Last 12 Months

\$669/sq. ft.

74 days Plaza Brickell 851 (North Tower) Miami 84 days Miami-Dade 81 days