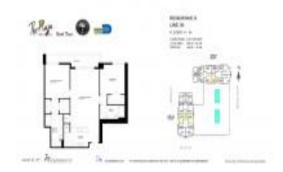

#### **Unit Information**

MLS Number: A11571215 Status: Active Size: 986 Sq ft. Bedrooms: 2 Full Bathrooms: 2

Half Bathrooms:

Parking Spaces: View:

Water View Rental Price: \$4,250 List PPSF: \$4 Valuated Price: \$551,000 Valuated PPSF: \$559