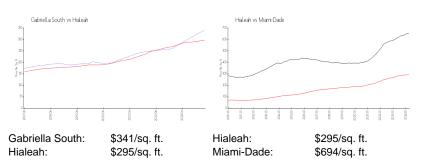

2 Or More Spaces,Assigned Parking,Guest Parking

\$499,000 \$344 \$494,000 \$341

Supreme State

The above valuated price is a baseline figure that does not take into account any specific renovation, upgrade, split, merge, or deterioration of the unit.

#### **Inventory for Sale**

| Gabriella South | 2% |
|-----------------|----|
| Hialeah         | 1% |
| Miami-Dade      | 3% |