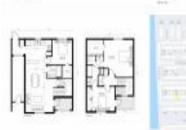

#### **Unit Information**

MLS Number: Status: Size: Bedrooms: Full Bathrooms: Half Bathrooms: Parking Spaces:

View: List Price: List PPSF: Valuated Price: Valuated PPSF: A11571222 Active 1,450 Sq ft. 3 2

2 Or More Spaces,Assigned Parking,Guest Parking

\$499,000 \$344 \$494,000 \$341

Supreme State

The above valuated price is a baseline figure that does not take into account any specific renovation, upgrade, split, merge, or deterioration of the unit.