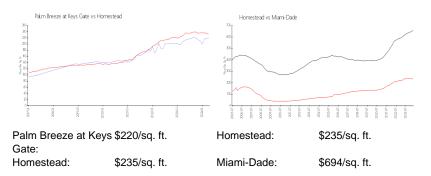

### Inventory for Sale

| Palm Breeze at Keys Gate | 3% |
|--------------------------|----|
| Homestead                | 2% |
| Miami-Dade               | 3% |

## Avg. Time to Close Over Last 12 Months

| Palm Breeze at Keys Gate | 52 days |
|--------------------------|---------|
| Homestead                | 44 days |
| Miami-Dade               | 81 days |