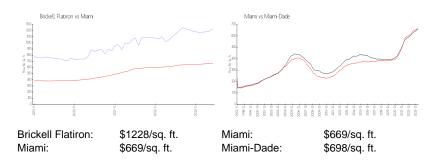

## **Inventory for Sale**

Brickell Flatiron 3% Miami 4% Miami-Dade 3%

## Avg. Time to Close Over Last 12 Months

Brickell Flatiron 146 days Miami 84 days Miami-Dade 81 days