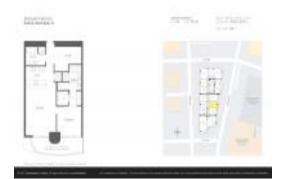

# Unit 2805 - Brickell Flatiron

2805 - 1000 Brickell Plz, Miami, FL, Miami-Dade 33131

#### **Unit Information**

 MLS Number:
 A11571376

 Status:
 Active

 Size:
 1,022 Sq ft.

Bedrooms: 1 Full Bathrooms: 2

Half Bathrooms:

Parking Spaces: 1 Space, Valet Parking

 View:
 \$6,000