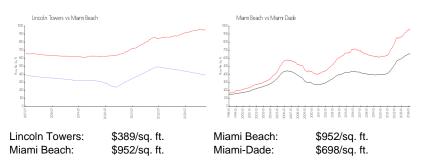

#### **Inventory for Sale**

| Lincoln Towers | 7% |
|----------------|----|
| Miami Beach    | 4% |
| Miami-Dade     | 4% |