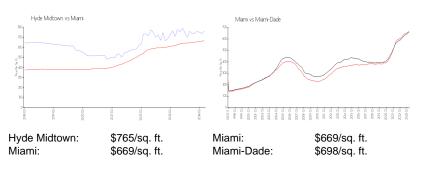

## **Market Information**

#### **Inventory for Sale**

| Hyde Midtown | 5% |
|--------------|----|
| Miami        | 4% |
| Miami-Dade   | 3% |

# Avg. Time to Close Over Last 12 Months

| Hyde Midtown | 118 days |
|--------------|----------|
| Miami        | 84 days  |
| Miami-Dade   | 81 days  |

And interaction of

11.5103.07