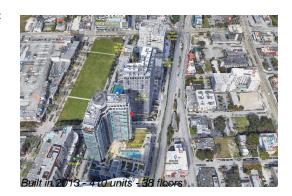

# Unit 2111 - Hyde Midtown

2111 - 121 NE 34 St, Miami, FL, Miami-Dade 33137

## **Building Information**

| Number of units:                         | 410 |
|------------------------------------------|-----|
| Number of active listings for rent:      | 0   |
| Number of active listings for sale:      | 22  |
| Building inventory for sale:             | 5%  |
| Number of sales over the last 12 months: | 32  |
| Number of sales over the last 6 months:  | 15  |
| Number of sales over the last 3 months:  | 7   |