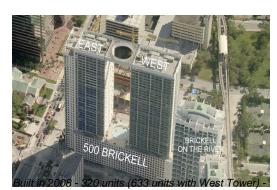

# Unit 1407 - 500 Brickell East Tower

1407 - 500 Brickell Av, Miami, FL, Miami-Dade 33131

#### **Building Information**

| Number of units:                         | 320 |
|------------------------------------------|-----|
| Number of active listings for rent:      | 19  |
| Number of active listings for sale:      | 9   |
| Building inventory for sale:             | 2%  |
| Number of sales over the last 12 months: | 11  |
| Number of sales over the last 6 months:  | 6   |
| Number of sales over the last 3 months:  | 4   |