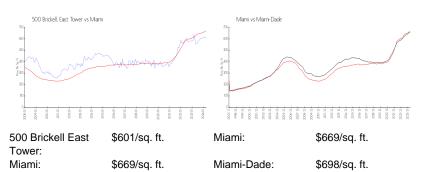

# **Inventory for Sale**

| 500 Brickell East Tower | 3% |
|-------------------------|----|
| Miami                   | 4% |
| Miami-Dade              | 3% |

# Avg. Time to Close Over Last 12 Months

| 500 Brickell East Tower | 61 days |
|-------------------------|---------|
| Miami                   | 84 days |
| Miami-Dade              | 81 days |

Statement lines