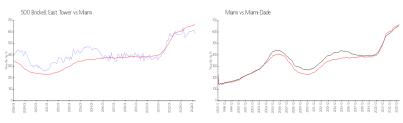

#### **Market Information**

 500 Brickell East
 \$588/sq. ft.
 Miami:
 \$669/sq. ft.

 Tower:
 Miami:
 \$669/sq. ft.
 Miami-Dade:
 \$695/sq. ft.