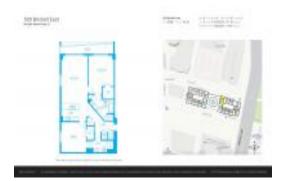

# Unit 3607 - 500 Brickell East Tower

3607 - 500 Brickell Av, Miami, FL, Miami-Dade 33131

#### **Unit Information**

 MLS Number:
 A11571486

 Status:
 Active

 Size:
 1,197 Sq ft.

Bedrooms: 2 Full Bathrooms: 2

Half Bathrooms:

Parking Spaces: 1 Space, Assigned Parking, Covered

Parking