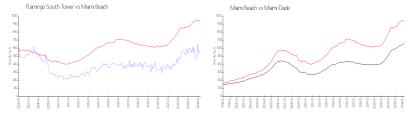

## **Market Information**

Flamingo South \$573/sq. ft. Miami Beach: \$937/sq. ft.

Tower:

Miami Beach: \$937/sq. ft. Miami-Dade: \$694/sq. ft.