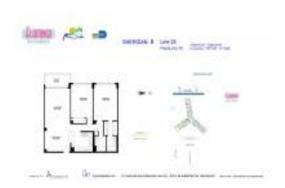

# **Unit 324S - Flamingo South Tower**

324S - 1500 Bay Rd, Miami Beach, FL, Miami-Dade 33139

#### **Unit Information**

 MLS Number:
 A11571496

 Status:
 Active

 Size:
 1,087 Sq ft.

Bedrooms: 2 Full Bathrooms: 2 Half Bathrooms:

Parking Spaces: Valet Parking

View: Bay,Pool Area View,Water View

 Rental Price:
 \$6,000