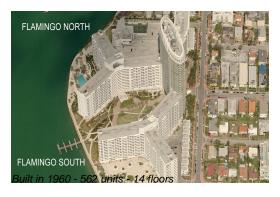

#### **Building Information**

Number of units: 562
Number of active listings for rent: 115
Number of active listings for sale: 18
Building inventory for sale: 3%
Number of sales over the last 12 months: 20
Number of sales over the last 6 months: 11
Number of sales over the last 3 months: 8

# **Building Association Information**

Flamingo South Beach 1500 Bay Rd, Miami Beach, FL 33139 (305) 532 7583