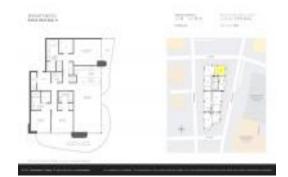

#### **Unit Information**

 MLS Number:
 A11571503

 Status:
 Active

 Size:
 1,912 Sq ft.

Bedrooms: 3
Full Bathrooms: 3
Half Bathrooms: 1

Parking Spaces: 2 Spaces, Valet Parking View: Bay, Other View, Water View