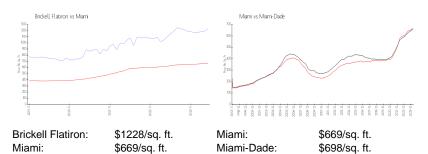

# **Inventory for Sale**

 Brickell Flatiron
 3%

 Miami
 4%

 Miami-Dade
 3%

# Avg. Time to Close Over Last 12 Months

Brickell Flatiron 146 days Miami 84 days Miami-Dade 81 days