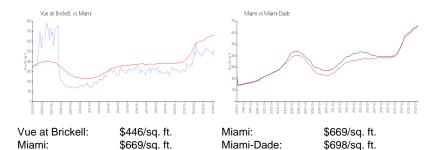

e

 Size:
 737 Sq ft.

 Bedrooms:
 1

Bedrooms: 1
Full Bathrooms: 1
Half Bathrooms: 1

Parking Spaces: Parking Garage, Valet Parking

View:

 Rental Price:
 \$2,750

 List PPSF:
 \$4

 Valuated Price:
 \$309,000

 Valuated PPSF:
 \$419

The above valuated price is a baseline figure that does not take into account any specific renovation, upgrade, split, merge, or deterioration of the unit.

### **Building Information**

Number of units: 323
Number of active listings for rent: 11
Number of active listings for sale: 7
Building inventory for sale: 2%
Number of sales over the last 12 months: 10
Number of sales over the last 6 months: 5
Number of sales over the last 3 months: 3

#### **Building Association Information**

Vue at Brickell Condominium inc 305.371.8005

### **Market Information**



### **Inventory for Sale**

 Vue at Brickell
 2%

 Miami
 4%

 Miami-Dade
 3%

# Avg. Time to Close Over Last 12 Months

Vue at Brickell38 daysMiami84 daysMiami-Dade81 days