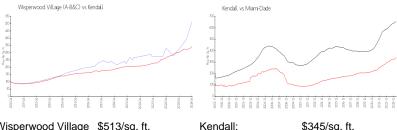

### **Market Information**

\$345/sq. ft.

Wisperwood Village \$513/sq. ft.

(A-B&C):

Kendall: \$345/sq. ft. Miami-Dade: \$694/sq. ft.