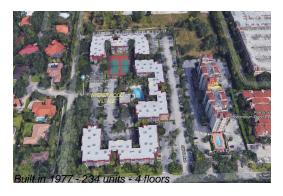

#### **Building Information**

Number of units: 234 Number of active listings for rent: 0 Number of active listings for sale: 1 Building inventory for sale: 0% Number of sales over the last 12 months: Number of sales over the last 6 months: Number of sales over the last 3 months: