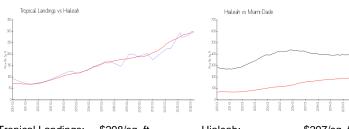

#### **Market Information**

Tropical Landings: \$298/sq. ft. Hialeah: \$297/sq. ft. Hialeah: \$297/sq. ft. Miami-Dade: \$705/sq. ft.