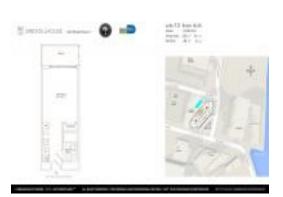

# Unit 1913 - Brickell House

1913 - 1300 Brickell Bay Dr, Miami, FL, Miami-Dade 33131

## **Unit Information**

| MLS Number:<br>Status:<br>Size: | A11571632<br>Active<br>355 Sq ft. |
|---------------------------------|-----------------------------------|
| Bedrooms:                       |                                   |
| Full Bathrooms:                 | 1                                 |
| Half Bathrooms:                 |                                   |
| Parking Spaces:                 | 1 Space, Valet Parking            |
| View:                           |                                   |
| Rental Price:                   | \$3,000                           |
| List PPSF:                      | \$8                               |
| Valuated Price:                 | \$285,000                         |
| Valuated PPSF:                  | \$803                             |