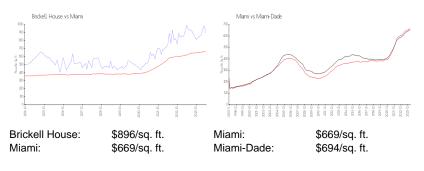

### **Inventory for Sale**

| Brickell House | 1% |
|----------------|----|
| Miami          | 4% |
| Miami-Dade     | 3% |

# Avg. Time to Close Over Last 12 Months

| Brickell House | 118 days |
|----------------|----------|
| Miami          | 84 days  |
| Miami-Dade     | 81 days  |