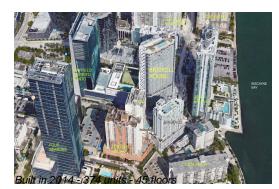

# Unit 1913 - Brickell House

1913 - 1300 Brickell Bay Dr, Miami, FL, Miami-Dade 33131

#### **Building Information**

| Number of units:                         | 374 |
|------------------------------------------|-----|
| Number of active listings for rent:      | 0   |
| Number of active listings for sale:      | 5   |
| Building inventory for sale:             | 1%  |
| Number of sales over the last 12 months: | 15  |
| Number of sales over the last 6 months:  | 8   |
| Number of sales over the last 3 months:  | 3   |