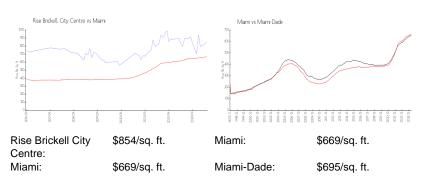

ver the last 3 months:

### **Building Association Information**

Rise Brickell City Centre 88 SW 7th Street Miami FL 33130 786 475 5342

http://www.brickellcitycentre.com/residences/rise

#### **Recent Sales**

| Unit # | Size        | Closing Date | Sale Price  | PPSF  |
|--------|-------------|--------------|-------------|-------|
| 2712   | 1,664 sq ft | May 2024     | \$1,460,000 | \$877 |
| 2405   | 1,200 sq ft | Apr 2024     | \$1,020,000 | \$850 |
| 3502   | 1,691 sq ft | Apr 2024     | \$1,280,000 | \$757 |
| 1203   | 1,261 sq ft | Apr 2024     | \$990,000   | \$785 |
| 907    | 994 sq ft   | Apr 2024     | \$735,000   | \$739 |
| 2612   | 1,664 sq ft | Apr 2024     | \$1,375,000 | \$826 |
|        |             |              |             |       |

#### **Market Information**







#### **Inventory for Sale**

Rise Brickell City Centre 7% Miami 4% Miami-Dade 3%

# Avg. Time to Close Over Last 12 Months

Rise Brickell City Centre 85 days
Miami 84 days
Miami-Dade 81 days