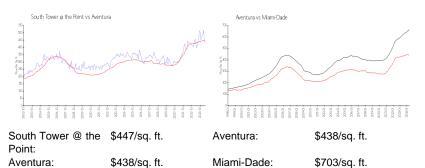

### **Market Information**

| South Tower @ the Point | 4% |
|-------------------------|----|
| Aventura                | 5% |
| Miami-Dade              | 3% |