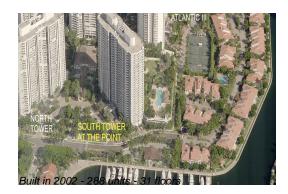

# Unit 2606 - South Tower @ the Point

2606 - 21055 Yacht Club Dr, Aventura, FL, Miami-Dade 33180

#### **Building Information**

| Number of units:                         | 288 |
|------------------------------------------|-----|
| Number of active listings for rent:      | 2   |
| Number of active listings for sale:      | 12  |
| Building inventory for sale:             | 4%  |
| Number of sales over the last 12 months: | 12  |
| Number of sales over the last 6 months:  | 4   |
| Number of sales over the last 3 months:  | 3   |