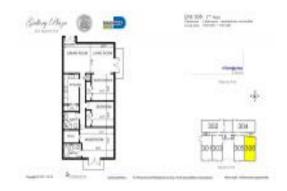

# Unit 306 - Gallery Plaza

306 - 323 Navarre Av, Coral Gables, FL, Miami-Dade 33134

#### **Unit Information**

 MLS Number:
 A11571667

 Status:
 Pending

 Size:
 1,160 Sq ft.

Bedrooms: 3 Full Bathrooms: 2

Half Bathrooms:

Parking Spaces: 2 Spaces, Assigned Parking, Parking

 View:
 Garage

 View:
 Other View

 Rental Price:
 \$3,800

 List PPSF:
 \$3

 Valuated Price:
 \$615,000

 Valuated PPSF:
 \$530

The above valuated price is a baseline figure that does not take into account any specific renovation, upgrade, split, merge, or deterioration of the unit.