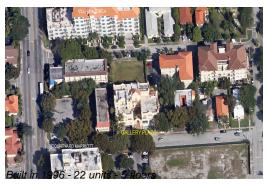

# Unit 306 - Gallery Plaza

306 - 323 Navarre Av, Coral Gables, FL, Miami-Dade 33134

# **Building Information**

Number of units:22Number of active listings for rent:0Number of active listings for sale:0Building inventory for sale:0%Number of sales over the last 12 months:3Number of sales over the last 6 months:3Number of sales over the last 3 months:3