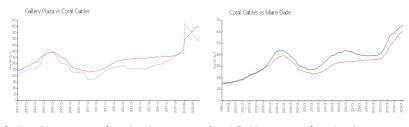

#### **Market Information**

Gallery Plaza: \$527/sq. ft. Coral Gables: \$601/sq. ft. Coral Gables: \$601/sq. ft. Miami-Dade: \$698/sq. ft.