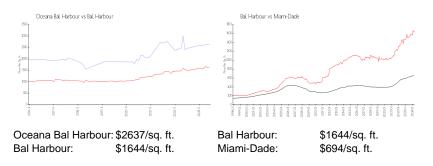

### **Inventory for Sale**

| Oceana Bal Harbour | 8% |
|--------------------|----|
| Bal Harbour        | 4% |
| Miami-Dade         | 3% |