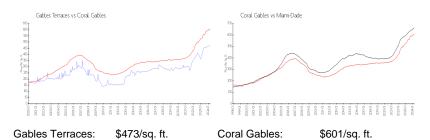

### **Market Information**

Miami-Dade:

\$698/sq. ft.

# **Inventory for Sale**

Coral Gables:

Gables Terraces 1%
Coral Gables 2%
Miami-Dade 3%

# Avg. Time to Close Over Last 12 Months

\$601/sq. ft.

Gables Terraces 8 days
Coral Gables 62 days
Miami-Dade 81 days