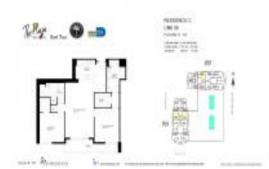

## **Unit Information**

| MLS Number:<br>Status: | A11571854<br>Active             |
|------------------------|---------------------------------|
| Size:                  | 1,101 Sq ft.                    |
| Bedrooms:              | 2                               |
| Full Bathrooms:        | 2                               |
| Half Bathrooms:        |                                 |
| Parking Spaces:        | 1 Space, Valet Parking          |
| View:                  | Bay, Pool Area View, Water View |
| Rental Price:          | \$4,850                         |
| List PPSF:             | \$4                             |
| Valuated Price:        | \$806,000                       |
| Valuated PPSF:         | \$732                           |