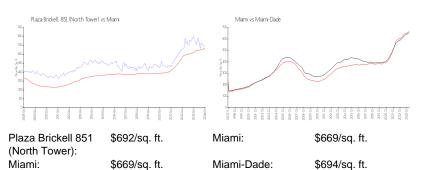

#### **Market Information**

#### **Inventory for Sale**

| Plaza Brickell 851 (North Tower) | 3% |
|----------------------------------|----|
| Miami                            | 4% |
| Miami-Dade                       | 3% |