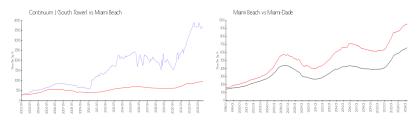

# **Unit 3507 - Continuum I (South Tower)**

3507 - 100 S Pointe Dr, Miami Beach, FL, Miami-Dade 33139

#### **Unit Information**

 MLS Number:
 A11571861

 Status:
 Active

 Size:
 2,954 Sq ft.

 Bedrooms:
 4

Full Bathrooms:

Half Bathrooms:

Parking Spaces: Assigned Parking, Covered Parking

4

View:

List Price: \$15,900,000 List PPSF: \$5,383 Valuated Price: \$10,606,000 Valuated PPSF: \$3,590

The above valuated price is a baseline figure that does not take into account any specific renovation, upgrade, split, merge, or deterioration of the unit.