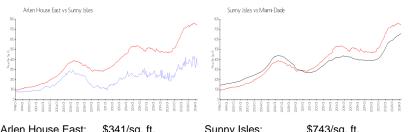

#### **Market Information**

| Arlen House East: | \$341/sq. ft. | Sunny Isles: | \$743/sq. ft. |
|-------------------|---------------|--------------|---------------|
| Sunny Isles:      | \$743/sq. ft. | Miami-Dade:  | \$698/sq. ft. |