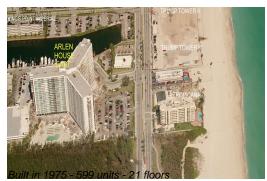

# Unit 620 - Arlen House East

620 - 100 Bayview Dr, Sunny Isles, FL, Miami-Dade 33160

#### **Building Information**

| Number of units:                         | 599 |
|------------------------------------------|-----|
| Number of active listings for rent:      | 25  |
| Number of active listings for sale:      | 27  |
| Building inventory for sale:             | 4%  |
| Number of sales over the last 12 months: | 24  |
| Number of sales over the last 6 months:  | 10  |
| Number of sales over the last 3 months:  | 4   |