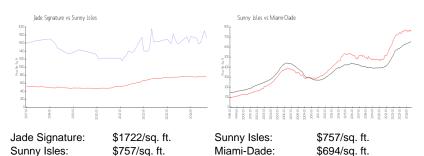

astal View, Ocean View, Direct

Ocean

 Rental Price:
 \$34,900

 List PPSF:
 \$12

 Valuated Price:
 \$4,804,000

 Valuated PPSF:
 \$1,612

The above valuated price is a baseline figure that does not take into account any specific renovation, upgrade, split, merge, or deterioration of the unit.

### **Building Information**

Number of units: 191
Number of active listings for rent: 0
Number of active listings for sale: 15
Building inventory for sale: 7%
Number of sales over the last 12 months: 11
Number of sales over the last 6 months: 5
Number of sales over the last 3 months: 4

### **Building Association Information**

Jade Signature 16901 Collins Ave

Sunny Isles Beach FL33160

Building Management: 1-786-422-9847

https://web.kw-ic.com/jadesignature/Home.aspx

# **Market Information**



### **Inventory for Sale**

Jade Signature 8%
Sunny Isles 7%
Miami-Dade 4%

## Avg. Time to Close Over Last 12 Months

Jade Signature277 daysSunny Isles111 daysMiami-Dade86 days