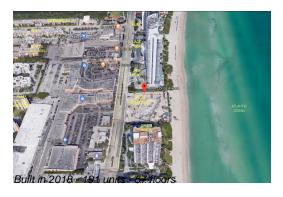

# Unit 1901 - Jade Signature

1901 - 16901 Collins Ave, Sunny Isles, FL, Miami-Dade 33160

### **Building Information**

Number of units: 191
Number of active listings for rent: 0
Number of active listings for sale: 15
Building inventory for sale: 7%
Number of sales over the last 12 months: 11
Number of sales over the last 6 months: 5
Number of sales over the last 3 months: 4