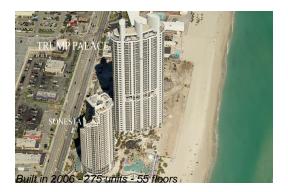

# **Unit 909 - Trump Palace**

909 - 18101 Collins Av, Sunny Isles, FL, Miami-Dade 33160

#### **Building Information**

Number of units: 275
Number of active listings for rent: 35
Number of active listings for sale: 16
Building inventory for sale: 5%
Number of sales over the last 12 months: 9
Number of sales over the last 6 months: 6
Number of sales over the last 3 months: 6