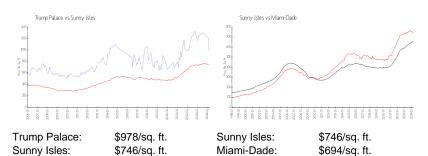

## **Inventory for Sale**

Trump Palace 6% Sunny Isles 5% Miami-Dade 3%

Trump Palace 81 days
Sunny Isles 114 days
Miami-Dade 81 days