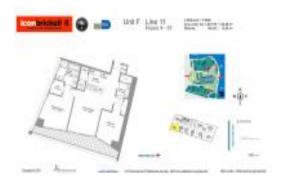

# Unit 4011 - Icon 2 (South Tower)

4011 - 495 Brickell Av, Miami, FL, Miami-Dade 33131

#### **Unit Information**

 MLS Number:
 A11571952

 Status:
 Active

 Size:
 1,255 Sq ft.

Bedrooms: 2 Full Bathrooms: 2

Half Bathrooms:

Parking Spaces: 1 Space, Assigned Parking, Electric Vehicle

Charging Station, Parking Garage, Valet

Parking

View: Bay, Garden View, Intracoastal View

 Rental Price:
 \$5,600

 List PPSF:
 \$4

 Valuated Price:
 \$1,061,000

 Valuated PPSF:
 \$845

The above valuated price is a baseline figure that does not take into account any specific renovation, upgrade, split, merge, or deterioration of the unit.