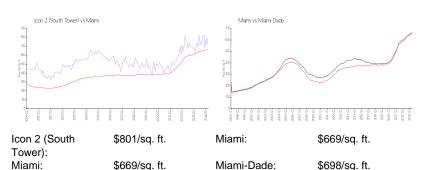

ned Parking, Electric Vehicle

Charging Station, Parking Garage, Valet

Parking

View: Bay, Garden View, Intracoastal View

 Rental Price:
 \$5,600

 List PPSF:
 \$4

 Valuated Price:
 \$1,061,000

 Valuated PPSF:
 \$845

The above valuated price is a baseline figure that does not take into account any specific renovation, upgrade, split, merge, or deterioration of the unit.



Number of units: 560
Number of active listings for rent: 41
Number of active listings for sale: 35
Building inventory for sale: 6%
Number of sales over the last 12 months: 35
Number of sales over the last 6 months: 16
Number of sales over the last 3 months: 8

# **Building Association Information**

Icon Condominium Association Inc 305 371 1411 & 786.220.6880

http://www.iconbrickell.com/

# **Market Information**



### **Inventory for Sale**

Icon 2 (South Tower)6%Miami4%Miami-Dade3%

## Avg. Time to Close Over Last 12 Months

Icon 2 (South Tower)104 daysMiami84 daysMiami-Dade81 days