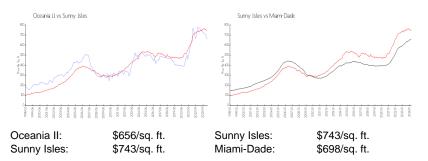

### **Market Information**

#### **Inventory for Sale**

| Oceania II  | 4% |
|-------------|----|
| Sunny Isles | 5% |
| Miami-Dade  | 3% |