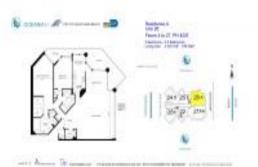

# Unit 1426 - Oceania II

1426 - 16445 Collins Av, Sunny Isles, FL, Miami-Dade 33160

# **Unit Information**

| MLS Number:<br>Status:   | A11571953<br>Active                      |
|--------------------------|------------------------------------------|
| Size:                    | 2,020 Sq ft.                             |
| Bedrooms:                | 2                                        |
| Full Bathrooms:          | 2                                        |
| Half Bathrooms:          | 1                                        |
| Parking Spaces:<br>View: | 1 Space, Assigned Parking, Valet Parking |
| List Price:              | \$1,780,000                              |
| List PPSF:               | \$881                                    |
| Valuated Price:          | \$1,400,000                              |
| Valuated PPSF:           | \$693                                    |