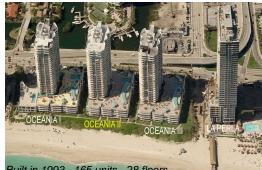

### Avg. Time to Close Over Last 12 Months

Oceania II

Built in 1993 - 165 units - 28 floors

Sunny Isles Miami-Dade 113 days 81 days