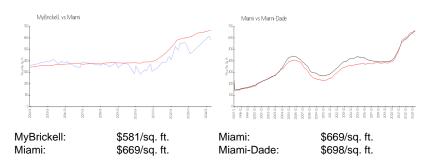

View:

Rental Price: \$3,600 List PPSF: \$3 Valuated Price: \$589,000 Valuated PPSF: \$580

The above valuated price is a baseline figure that does not take into account any specific renovation, upgrade, split, merge, or deterioration of the unit.