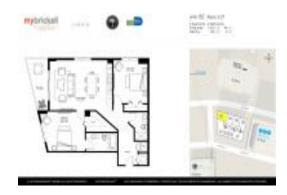

# Unit 1602 - MyBrickell

1602 - 31 SE 6th St, Miami, FL, Miami-Dade 33131

#### **Unit Information**

 MLS Number:
 A11571960

 Status:
 Active

 Size:
 1,135 Sq ft.

 Bedrooms:
 2

Full Bathrooms: 2

Half Bathrooms:

Parking Spaces: Assigned Parking, Valet Parking