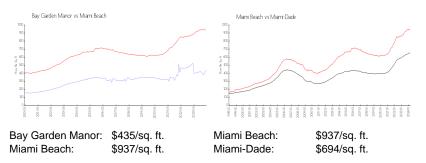

| \$448                             |



The above valuated price is a baseline figure that does not take into account any specific renovation, upgrade, split, merge, or deterioration of the unit.

#### **Building Information**

| Number of units:                         | 238 |
|------------------------------------------|-----|
| Number of active listings for rent:      | 0   |
| Number of active listings for sale:      | 3   |
| Building inventory for sale:             | 1%  |
| Number of sales over the last 12 months: | 13  |
| Number of sales over the last 6 months:  | 6   |
| Number of sales over the last 3 months:  | 6   |

### **Building Association Information**

Bay Garden Manor Condo Association 1250 W Ave Apt 10E Miami Beach, FL 33139 (305) 672-0178

# **Market Information**



## **Inventory for Sale**

| Bay Garden Manor | 1% |
|------------------|----|
| Miami Beach      | 4% |
| Miami-Dade       | 3% |

### Avg. Time to Close Over Last 12 Months

| Bay Garden Manor | 52 days |
|------------------|---------|
| Miami Beach      | 97 days |
| Miami-Dade       | 81 days |