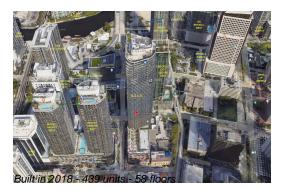

### **Building Information**

Number of units: 439
Number of active listings for rent: 0
Number of active listings for sale: 46
Building inventory for sale: 10%
Number of sales over the last 12 months: 32
Number of sales over the last 6 months: 11
Number of sales over the last 3 months: 6

### **Building Association Information**

SLS Lux Brickell

Address: 805 S Miami Ave,

Miami, FL 33130

Phone: +1 305-859-0202