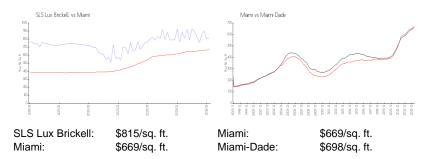

ive

 Size:
 866 Sq ft.

 Bedrooms:
 1

Full Bathrooms: 2

Half Bathrooms: Parking Spaces:

View:

 Rental Price:
 \$4,700

 List PPSF:
 \$5

 Valuated Price:
 \$721,000

 Valuated PPSF:
 \$833

The above valuated price is a baseline figure that does not take into account any specific renovation, upgrade, split, merge, or deterioration of the unit.

### **Building Information**

Number of units: 439
Number of active listings for rent: 0
Number of active listings for sale: 46
Building inventory for sale: 10%
Number of sales over the last 12 months: 32
Number of sales over the last 6 months: 11
Number of sales over the last 3 months: 6

### **Building Association Information**

SLS Lux Brickell

Address: 805 S Miami Ave,

Miami, FL 33130

Phone: +1 305-859-0202

#### **Market Information**



### **Inventory for Sale**

 SLS Lux Brickell
 10%

 Miami
 4%

 Miami-Dade
 3%

## Avg. Time to Close Over Last 12 Months

SLS Lux Brickell 109 days Miami 84 days Miami-Dade 81 days