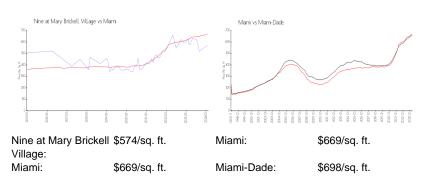

### **Inventory for Sale**

| Nine at Mary Brickell Village | 5% |
|-------------------------------|----|
| Miami                         | 4% |
| Miami-Dade                    | 3% |

### Avg. Time to Close Over Last 12 Months

| Nine at Mary Brickell Village | 105 days |
|-------------------------------|----------|
| Miami                         | 84 days  |
| Miami-Dade                    | 81 days  |