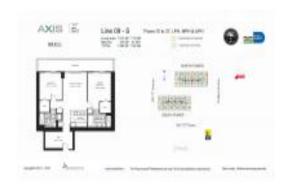

#### **Unit Information**

MLS Number: A11572027
Status: Active
Size: 1,106 Sq ft.

Bedrooms: 2 Full Bathrooms: 2

Half Bathrooms: Parking Spaces:

View:

 Rental Price:
 \$4,100

 List PPSF:
 \$4

 Valuated Price:
 \$704,000