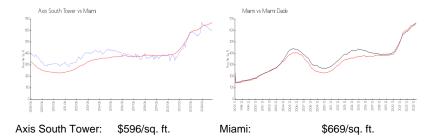

### **Market Information**

Miami-Dade:

\$698/sq. ft.

# Avg. Time to Close Over Last 12 Months

\$669/sq. ft.

Axis South Tower 76 days Miami 84 days Miami-Dade 81 days