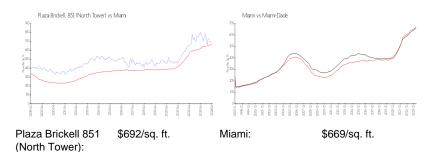

### **Market Information**

Miami-Dade:

\$698/sq. ft.

# **Inventory for Sale**

Miami:

Plaza Brickell 851 (North Tower) 2% Miami 4% Miami-Dade 3%

#### Avg. Time to Close Over Last 12 Months

\$669/sq. ft.

Plaza Brickell 851 (North Tower) 74 days Miami 84 days Miami-Dade 81 days