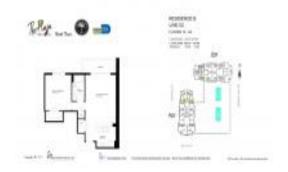

## Unit 4902 - Plaza Brickell 851 (North Tower)

4902 - 950 Brickell Bay Dr, Miami, FL, Miami-Dade 33131

#### **Unit Information**

MLS Number: A11572028 Status: Active Size: 688 Sq ft. Bedrooms:

Full Bathrooms: Half Bathrooms:

Parking Spaces:

1 Space, Assigned Parking, Valet Parking Bay, Intracoastal View, Ocean View View: