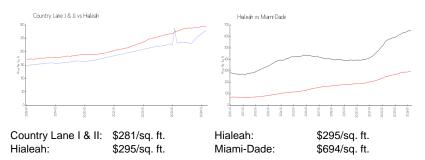

### **Market Information**

### **Inventory for Sale**

| Country Lane I & II | 2% |
|---------------------|----|
| Hialeah             | 1% |
| Miami-Dade          | 3% |

# Avg. Time to Close Over Last 12 Months

| Country Lane I & II | 36 days |
|---------------------|---------|
| Hialeah             | 28 days |
| Miami-Dade          | 81 days |

instraine at

THE COMPANY