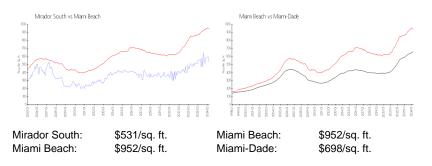

## **Market Information**

| Mirador South | 5% |
|---------------|----|
| Miami Beach   | 4% |

# Avg. Time to Close Over Last 12 Months

| Mirador South | 90 days |
|---------------|---------|
| Miami Beach   | 98 days |
| Miami-Dade    | 81 days |