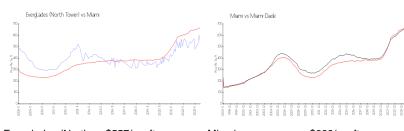

#### **Market Information**

Everglades (North \$557/sq. ft. Miami: \$669/sq. ft.

Tower):

Miami: \$669/sq. ft. Miami-Dade: \$694/sq. ft.