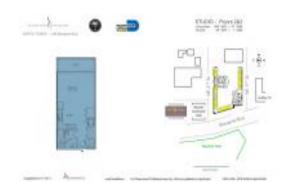

# **Unit 248 - Everglades (North Tower)**

248 - 244 Biscayne Blvd, Miami, FL, Miami-Dade 33132

#### **Unit Information**

MLS Number: A11572092 Status: Active Size: 501 Sq ft.

Bedrooms:

Full Bathrooms:

Half Bathrooms:

1 Space, Assigned Parking, Parking Parking Spaces:

Garage, Street Parking, Valet Parking