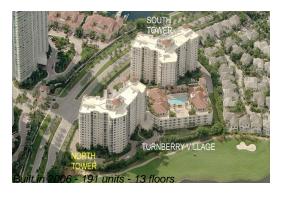

### **Building Information**

Number of units: 191
Number of active listings for rent: 7
Number of active listings for sale: 10
Building inventory for sale: 5%
Number of sales over the last 12 months: 10
Number of sales over the last 6 months: 1
Number of sales over the last 3 months: 0