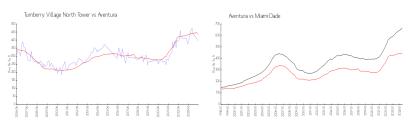

### **Market Information**

\$437/sq. ft.

Turnberry Village \$396/sq. ft. Aventura:

North Tower:

Aventura: \$437/sq. ft. Miami-Dade: \$705/sq. ft.