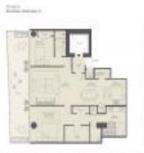

#### **Unit Information**

| MLS Number:<br>Status:<br>Size:<br>Bedrooms:<br>Full Bathrooms:<br>Half Bathrooms:<br>Parking Spaces:<br>View: | A11572118<br>Active<br>1,704 Sq ft.<br>2<br>2<br>1 |
|----------------------------------------------------------------------------------------------------------------|----------------------------------------------------|
| Rental Price:                                                                                                  | \$20,000                                           |
| List PPSF:                                                                                                     | \$12                                               |
| Valuated Price:                                                                                                | \$3,585,000                                        |
| Valuated PPSF:                                                                                                 | \$2,104                                            |