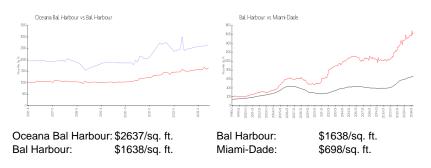

## **Market Information**

## **Inventory for Sale**

| Oceana Bal Harbour | 8% |
|--------------------|----|
| Bal Harbour        | 4% |
| Miami-Dade         | 3% |