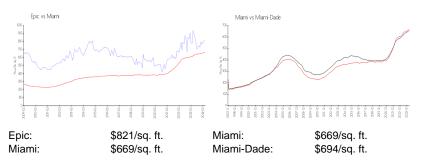

### **Inventory for Sale**

| Epic       | 9% |
|------------|----|
| Miami      | 4% |
| Miami-Dade | 3% |