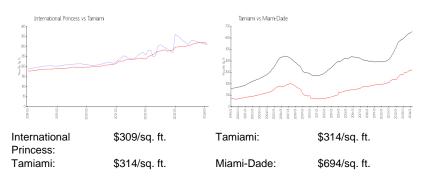

#### **Unit Information**

| MLS Number:     | A11572132               |
|-----------------|-------------------------|
| Status:         | Active                  |
| Size:           | 1,313 Sq ft.            |
| Bedrooms:       | 3                       |
| Full Bathrooms: | 2                       |
| Half Bathrooms: | 1                       |
| Parking Spaces: | 2 Spaces, Guest Parking |
| View:           |                         |
| Rental Price:   | \$2,600                 |
| List PPSF:      | \$2                     |
| Valuated Price: | \$406,000               |
| Valuated PPSF:  | \$309                   |

# **Inventory for Sale**

| International Princess | 1% |
|------------------------|----|
| Tamiami                | 2% |
| Miami-Dade             | 3% |