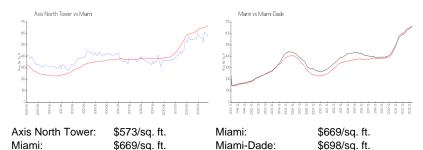

## **Inventory for Sale**

Axis North Tower 2% Miami 4% Miami-Dade 3%

### Avg. Time to Close Over Last 12 Months

Axis North Tower 67 days Miami 84 days Miami-Dade 81 days