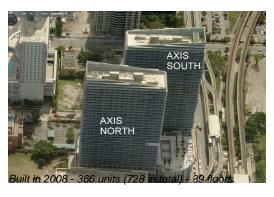

#### **Building Information**

Number of units: 366
Number of active listings for rent: 16
Number of active listings for sale: 7
Building inventory for sale: 1%
Number of sales over the last 12 months: 17
Number of sales over the last 6 months: 9
Number of sales over the last 3 months: 6