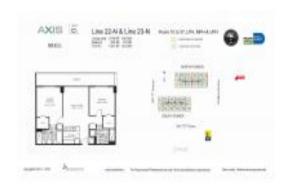

# Unit 2322-N - Axis North Tower

2322-N - 1111 SW 1 Av, Miami, FL, Miami-Dade 33131

#### **Unit Information**

 MLS Number:
 A11572135

 Status:
 Active

 Size:
 1,076 Sq ft.

Bedrooms: 2 Full Bathrooms: 2

Half Bathrooms:

Parking Spaces: 1 Space, Assigned Parking

View: