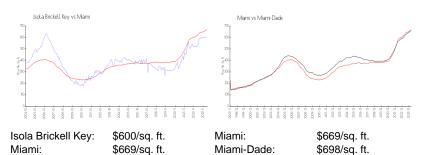

#### **Market Information**

#### **Inventory for Sale**

| Isola Brickell Key | 3% |
|--------------------|----|
| Miami              | 4% |
| Miami-Dade         | 3% |

# Avg. Time to Close Over Last 12 Months

| Isola Brickell Key | 36 days |
|--------------------|---------|
| Miami              | 84 days |
| Miami-Dade         | 81 days |